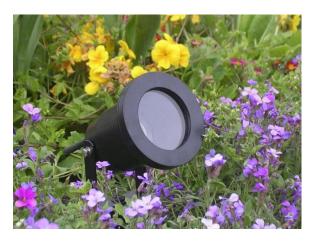

# **Spotlight Exterior**

# (Garden Spike Screwless Twist Fascia)

### **DL-GL01M2 Black - AC 220V-240V**

- Mains GU10 LED Lamp
- IP65
- Tempered Glass
- Rust Free
- 2m Tough Rubber Cable
- Ground Mounting Spike

### **Planning Exterior Lighting**

Outdoor garden lighting can be used to create a visual impact.

Utilise the fittings to illuminate areas of work where task lighting is required, such as entrances, paths, patios, garages and sheds along with more decorative parts of the garden where you might have accent lighting, including plants, trees or sculpture. For plants warm white light is recommended. Cool White lamps are recommended for rocks, sculptures etc.