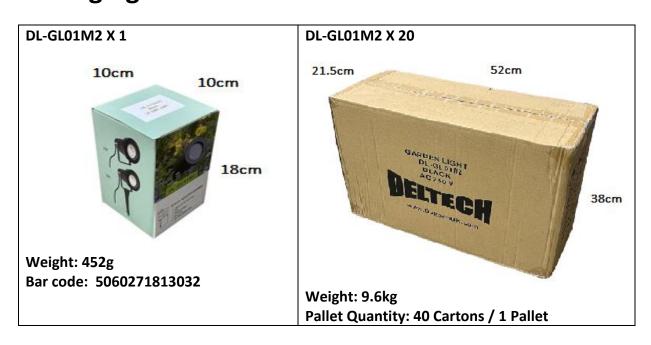

ng is required, such as entrances, paths, patios, garages and sheds along with more decorative parts of the garden where you might have accent lighting, including plants, trees or sculpture. For plants warm white light is recommended. Cool White lamps are recommended for rocks, sculptures etc.



#### **Installation:**

- These fittings are merely suitable for LED type GU10 lamps.
- Make sure that these lights are fitted to RCD/RCBO lighting protected circuit.
- Switch off supply before servicing.
- Ensure that cables are protected from potential damage.
- Only use external connection boxes for external joints.
- These fittings are non-submersible fittings, do not use in ponds.

If any doubt, please contact Deltech Technical Department.

## **Dimension:**



## **Packaging Information:**