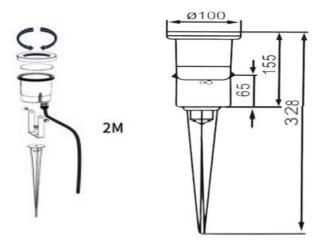

e areas of work where task lighting is required, such as entrances, paths, patios, garages and sheds along with more decorative parts of the garden where you might have accent lighting, including plants, trees or sculpture. For plants warm white light is recommended. Cool White lamps are recommended for rocks, sculptures etc.



#### **Installation:**

- These fittings are merely suitable for LED type GU10 lamps.
- Make sure that these lights are fitted to RCD/RCBO lighting protected circuit.
- Switch off supply before servicing.
- Ensure that cables are protected from potential damage.
- Only use external connection boxes for external joints.
- These fittings are non-submersible fittings, do not use in ponds.

If any doubt, please contact Deltech Technical Department.

## **Dimension:**



## **Packaging Information:**